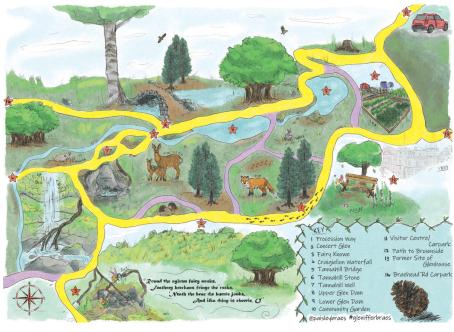

Discover Gleniffer Braes - Glen Park Maps 2018

I worked alonside two other community artists on the Creative Mentoring Programme to produce a tourist map and an interactive map to highlight the stunning Glen Park area of the Gleniffer Braes. This was commissioned by Invest in Renfewshire for the doors open day event in September.

We consulted with local people and park rangers to create the maps taking accessibilty and areas of interest into consideration.

We created an illustrated tourist map showcasing the history of the area and local wildlife.

The maps were estimated to be accessed by over 200 people over the Doors open weekend.