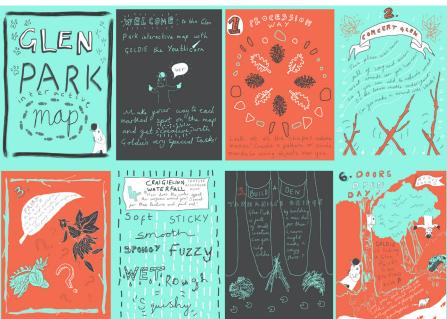

With the aim of promoting the positive health and wellbeing benefits of spending time in nature, we also created an interactive activity map that would encourage users to engage mindfully with the park and their surroundings.

The maps were estimated to be accessed by over 200 people over the Doors open weekend.